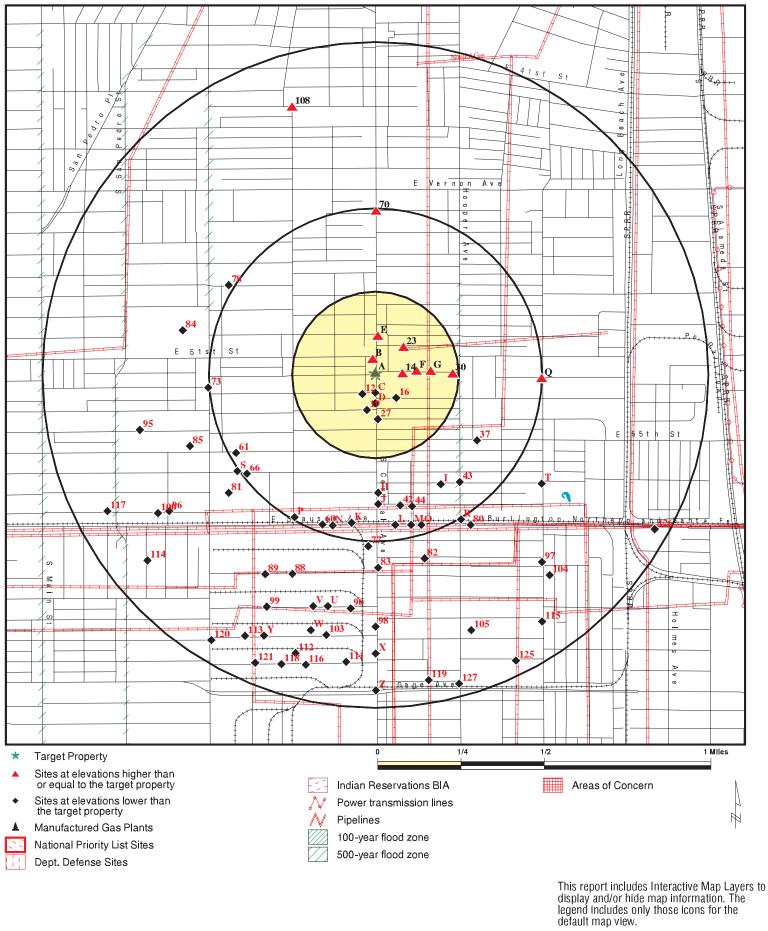

### SURROUNDING SITES: SEARCH RESULTS

Surrounding sites were identified in the following databases.

Elevations have been determined from the USGS Digital Elevation Model and should be evaluated on a relative (not an absolute) basis. Relative elevation information between sites of close proximity should be field verified. Sites with an elevation equal to or higher than the target property have been differentiated below from sites with an elevation lower than the target property.

Page numbers and map identification numbers refer to the EDR Radius Map report where detailed data on individual sites can be reviewed.

Sites listed in **bold italics** are in multiple databases.

Unmappable (orphan) sites are not considered in the foregoing analysis.