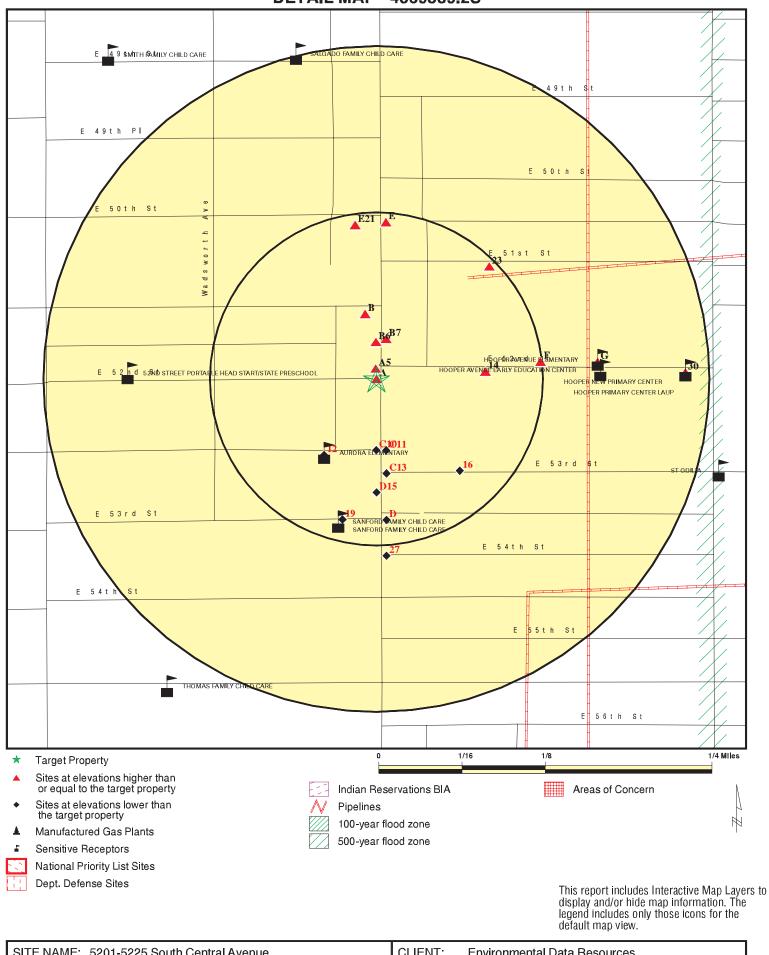

### SURROUNDING SITES: SEARCH RESULTS

Surrounding sites were identified in the following databases.

Elevations have been determined from the USGS Digital Elevation Model and should be evaluated on a relative (not an absolute) basis. Relative elevation information between sites of close proximity should be field verified. Sites with an elevation equal to or higher than the target property have been differentiated below from sites with an elevation lower than the target property.

Page numbers and map identification numbers refer to the EDR Radius Map report where detailed data on individual sites can be reviewed.

Sites listed in **bold italics** are in multiple databases.

Unmappable (orphan) sites are not considered in the foregoing analysis.