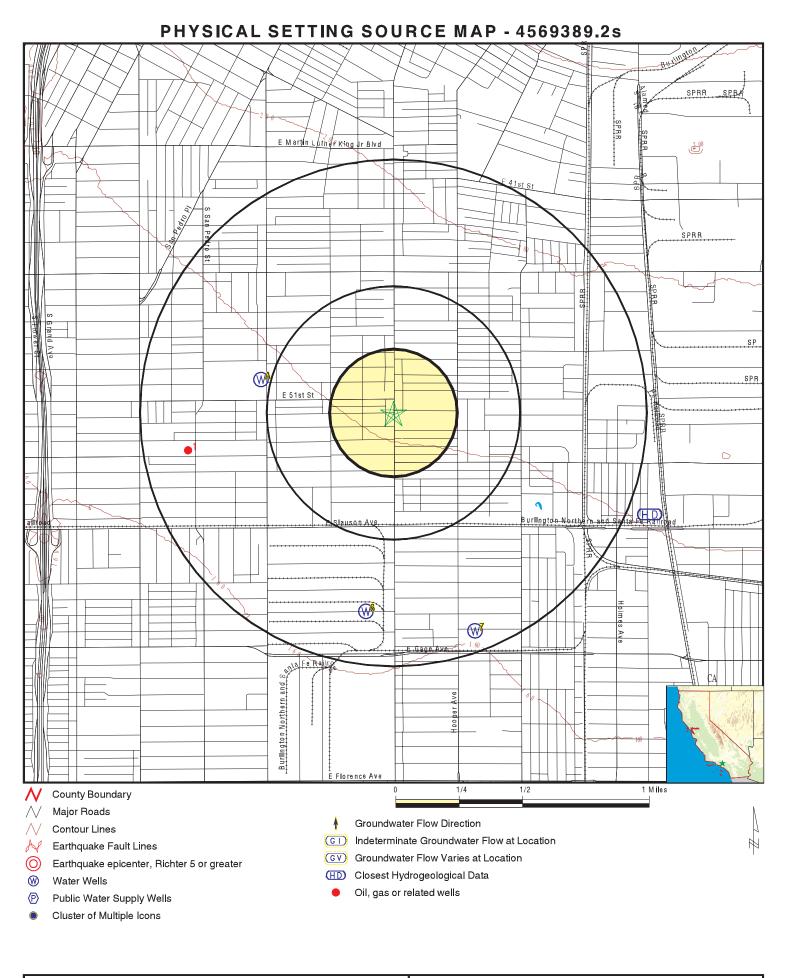

### SURROUNDING SITES: SEARCH RESULTS

Surrounding sites were identified in the following databases.

Elevations have been determined from the USGS Digital Elevation Model and should be evaluated on a relative (not an absolute) basis. Relative elevation information between sites of close proximity should be field verified. Sites with an elevation equal to or higher than the target property have been differentiated below from sites with an elevation lower than the target property.