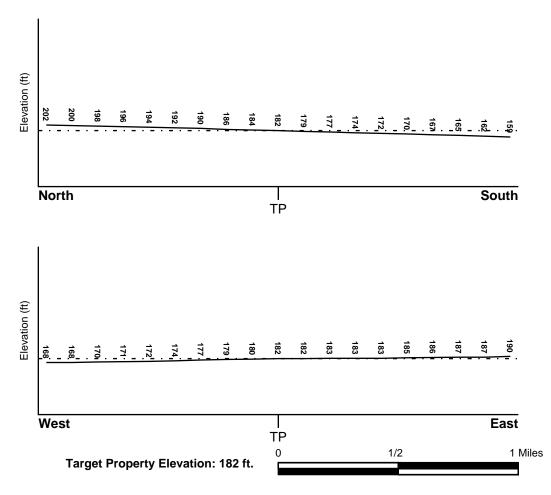

# COORDINATES

| Latitude (North):             | 33.9958230 - 33° 59' 44.96"   |
|-------------------------------|-------------------------------|
| Longitude (West):             | 118.2565200 - 118° 15' 23.47" |
| Universal Tranverse Mercator: | Zone 11                       |
| UTM X (Meters):               | 383951.3                      |
| UTM Y (Meters):               | 3762210.0                     |
| Elevation:                    | 182 ft. above sea level       |