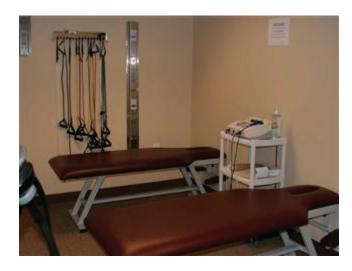

## **Interior Description**

16. Interior Condition:

Neat/Clean

Well organized

- 17. Provide number of each type of room:
  - 2 Office
  - 1 Reception/Waiting room
  - 0 Employee break room
  - 0 Classroom
  - 0 Hotel guest room
  - 0 Dining area
  - 4 Exam/Treatment room
  - 0 Shop area
  - 0 Warehouse
  - 1 X-ray Room
  - 0 Garage/Vehicle bay
  - 0 Storage area
  - 0 Kitchen
  - 2 Restroom
  - 0 Lab
  - 0 Conference room
  - 0 Showroom/Sales floor
  - 0 Other
- 18. Type of business:

**Private Medical Practice** 

19. Number of employees viewed:

3

20. Was the facility open for business?

Yes