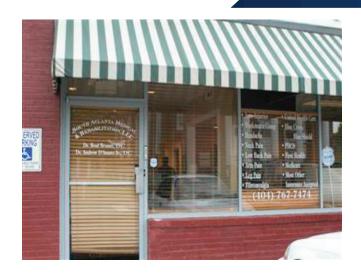

## **Exterior Description**

3. Did the business name viewed at the location match the provided business name?

No, business name was different

Bus. name viewed: Dr. Robert Carr Internal Medicine

4. Did you see any signage posted at the site indicating the business has changed or is in transition?

5. Neighborhood description:

**Average** 

**Downtown Commercial** 

6. Building type:

Freestanding building

7. Neighboring businesses:

Name of business #1: **Mattress World** 

Name of business #2: JJ's Auto Repair

## **Exterior Description**

15. Signage:

Affixed to building

In/on window

Freestanding sign