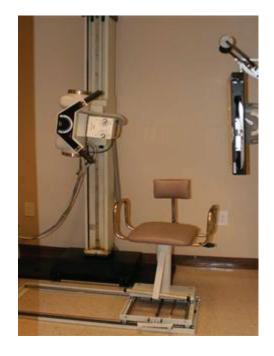

## **Interior Description**

16. Interior Condition:

Neat/Clean

Well organized

- 17. Provide number of each type of room:
  - 2 Office
  - 1 Reception/Waiting room
  - 0 Employee break room
  - 0 Classroom
  - 0 Hotel guest room
  - 0 Dining area
  - 4 Exam/Treatment room
  - 0 Shop area
  - 0 Warehouse
  - 1 X-ray Room
  - 0 Garage/Vehicle bay
  - 0 Storage area
  - 0 Kitchen
  - 2 Restroom
  - 0 Lab
  - 0 Conference room
  - 0 Showroom/Sales floor
  - 0 Other
- 18. Type of business: